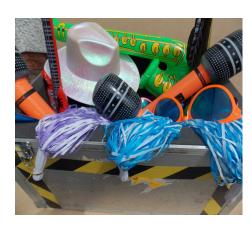

Add an extra element of fun to your party or event with one of our PROPBOXES. Each box is full to the brim with party props and party essentials.

Two different sizes available SMALL or LARGE

Crammed to the brim full of Inflatable Guitars, Microphones, Saxophones, Party hats, face masks, Streamers, Pom Poms, Noisemakers, Giant Sunglasses and other assorted party items.

You and your guests get to keep the entire contents of the box. The only thing you don't get to keep is the Box.

For more information about our PROPBOX service, such as prices, contents and availability, contact us on: