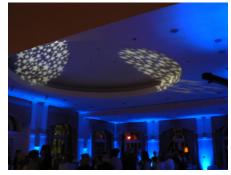

#### **GOBO PROJECTION**

Gobo projection uses a glass or metal disc which fits inside a projector, onto which can be etched or cut out, your names, date of wedding, or other images which would then be projected onto the dancefloor or walls of your venue

Two Starburst Gobos projected onto a domed ceiling along with BLUE Mood Lighting.