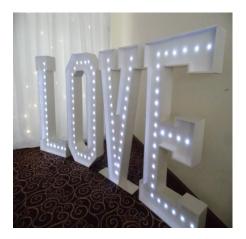

# **LED LOVE LETTERS**

Our led LOVE letters are available for hire. These make a stunning addition to your room decor.

We have two different sets of letters for hire the first are our:

#### WHITE STATIC LED LETTERS

Each letter is 4 feet tall and 2 feet wide and contain 5 mm led lights which create a softer and more subtle style of lighting than many others on the market.

Our second style of LED LOVE letters are our Colour changing letters.

COLOUR CHANGING LOVE LETTERS
Each letter is 4 feet high and 2 feet wide.
Similar in lettering style to our static white
letters, these as the name suggest are colour
changing. They can be set to an individual
colour or can be set to a slow chase
sequence flowing from one colour to another.