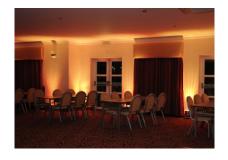

#### **MOOD LIGHTING**

Mood Lighting is an extremely effective way of changing the colour, mood or feel of your venue.

Mood Lighting brings the room to life, complementing your own colour theme or creating a new one. Imagine your guests reaction when they enter the room which is bathed in colour instead of the usual white room lighting.