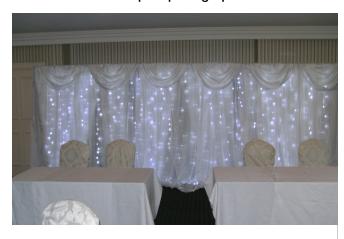

# Wedding DJ

Starlight Backdrops or Wedding backdrops as they are also known, instantly transforms any room, adding glamour, glitz and romance to vour special day.

Our fantastic Starlight Wedding Backdrop looks stunning behind the top table. It can also be used to decorate a wall in your ceremony room and offers a marvellous backdrop for photographs.

Our Starlight Backdrops come in sections and can be extended up to 24 feet long and 8 feet high