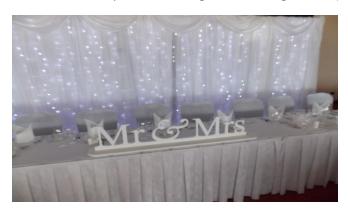

# Wedding DJ

Starlight Backdrops or Wedding backdrops as they are also known, instantly transforms any room, adding glamour, glitz and romance to vour special day.

Our fantastic Starlight Wedding Backdrop looks stunning behind the top table. It can also be used to decorate a wall in your ceremony room and offers a marvellous backdrop for photographs.

Our Starlight Backdrops come in sections and can be extended up to 24 feet long and 8 feet high