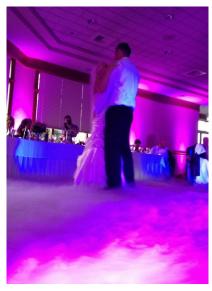

## DANCING ON CLOUDS

### **Dancing on Clouds.**

Make your wedding magical. Something that your guests will be talking about for months to come, with our Dancing on Clouds wedding first dance option you can have that fairy tale setting as you perform your first dance as husband and wife.

Dancing on Clouds is a stunning visual effect that will create a long lasting memory. The first dance is an immensely special moment and is much anticipated by your guests. Dancing on Clouds will create a breathtakingly beautiful scene with the bride and groom dancing together for the first time as husband and wife with a little bit of magic thrown in.

Your dance floor will be transformed instantly with a beautiful sea of cloud which will create that magical look that will really add the "WOW" factor to your first dance. You could even add colour to your clouds with the addition of our Mood Lighting.

Dancing on Clouds is a special effect created by using a professional dry ice machine which produces thick, white fog that hugs the floor and dissipates without rising. It is perfectly safe, odourless and harmless and will not leave any residue or effect fire alarms.