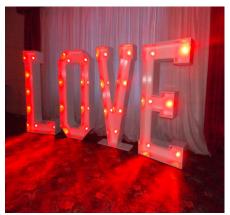

# **LED LOVE LETTERS**

Our led LOVE letters are available for hire. These make a stunning addition to your room decor.

We have two different sets of letters for hire the first are our:

#### WHITE STATIC LED LETTERS

Each letter is 4 feet tall and 2 feet wide and contain 5 mm led lights which create a softer and more subtle style of lighting than many others on the market.

Our second style of LED LOVE letters are our Colour changing letters.