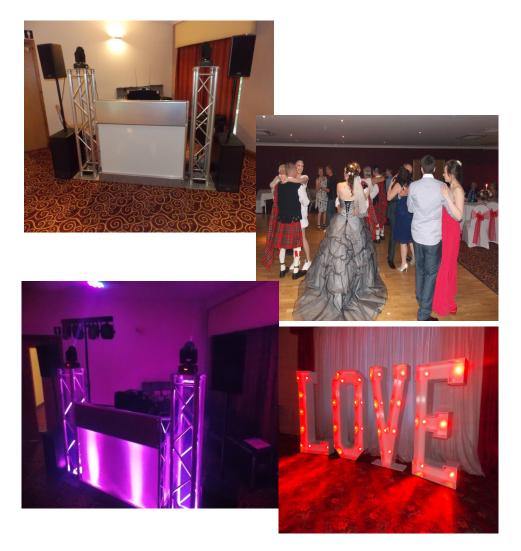

WEDDINGDIFIFE, have several dedicated wedding DJs who work exclusively for us. All of our DJs are polite, punctual, well mannered and dressed appropriately for the occasion.

We use the latest top quality equipment, both in sound and lighting and are committed to providing the most reliable and professional service possible.

# **LED LOVE LETTERS**

Our led LOVE letters are available for hire. These make a stunning addition to your room decor.

We have two different sets of letters for hire the first are our:

#### **MOOD LIGHTING**

Mood Lighting is an extremely effective way of changing the colour, mood or feel of your venue.

Mood Lighting brings the room to life, complementing your own colour theme or creating a new one. Imagine your guests reaction when they enter the room which is bathed in colour instead of the usual white room lighting.