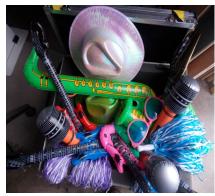

Add an extra element of fun to your party or event with one of our PROPBOXES. Each box is full to the brim with party props and party essentials.

Two different sizes available SMALL or LARGE

Crammed to the brim full of Inflatable Guitars, Microphones, Saxophones, Party hats, face masks, Streamers, Pom Poms, Noisemakers, Giant Sunglasses and other assorted party items.

You and your guests get to keep the entire contents of the box. The only thing you don't get to keep is the Box.

For more information about our PROPBOX service, such as prices, contents and availability, contact us on: