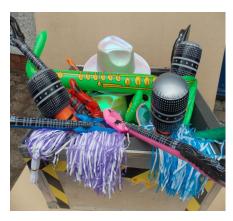

Add an extra element of fun to your party or event with one of our PROPBOXES. Each box is full to the brim with party props and party essentials.

Two different sizes available SMALL or LARGE

Crammed to the brim full of Inflatable Guitars, Microphones, Saxophones, Party hats, face masks, Streamers, Pom Poms, Noisemakers, Giant Sunglasses and other assorted party items.

You and your guests get to keep the entire contents of the box. The only thing you don't get to keep is the Box.

For more information about our PROPBOX service, such as prices, contents and availability, contact us on: