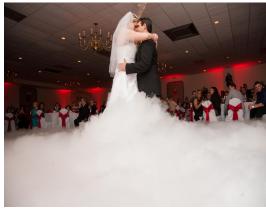

## DANCING ON CLOUDS

### **Dancing on Clouds.**

Make your wedding magical. Something that your guests will be talking about for months to come, with our Dancing on Clouds wedding first dance option you can have that fairy tale setting as you perform your first dance as husband and wife.

Dancing on Clouds is a stunning visual effect that will create a long lasting memory. The first dance is an immensely special moment and is much anticipated by your guests. Dancing on Clouds will create a breathtakingly beautiful scene with the bride and groom dancing together for the first time as husband and wife with a little bit of magic thrown in.

Your dance floor will be transformed instantly with a beautiful sea of cloud which will create that magical look that will really add the "WOW" factor to your first dance. You could even add colour to your clouds with the addition of our Mood Lighting.

Dancing on Clouds is a special effect created by using a professional dry ice machine which produces thick, white fog that hugs the floor and dissipates without rising. It is perfectly safe, odourless and harmless and will not leave any residue or effect fire alarms.