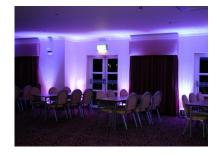

#### **MOOD LIGHTING**

Mood Lighting is an extremely effective way of changing the colour, mood or feel of your venue.

Mood Lighting brings the room to life, complementing your own colour theme or creating a new one. Imagine your guests reaction when they enter the room which is bathed in colour instead of the usual white room lighting.