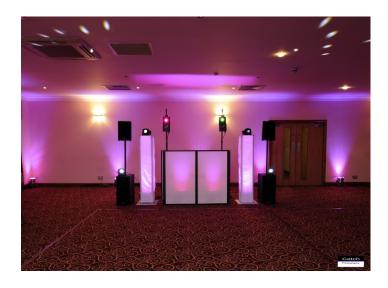

#### **MOOD LIGHTING**

Mood Lighting is an extremely effective way of changing the colour, mood or feel of your venue.

Mood Lighting brings the room to life, complementing your own colour theme or creating a new one. Imagine your guests reaction when they enter the room which is bathed in colour instead of the usual white room lighting.

#### Give your event the WOW FACTOR

#### **GOBO PROJECTION**

Gobo projection uses a glass or metal disc which fits inside a projector, onto which can be etched or cut out, your names, date of wedding, or other images which would then be projected onto the dancefloor or walls of your venue

Two Starburst Gobos projected onto a domed ceiling along with BLUE Mood Lighting.