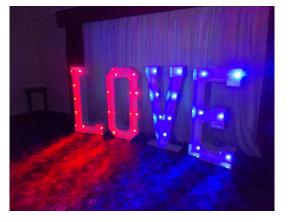

# **LED LOVE LETTERS**

Our led LOVE letters are available for hire. These make a stunning addition to your room decor.

We have two different sets of letters for hire the first are our:

COLOUR CHANGING LOVE LETTERS
Each letter is 4 feet high and 2 feet wide.
Similar in lettering style to our static white
letters, these as the name suggest are colour
changing. They can be set to an individual
colour or can be set to a slow chase
sequence flowing from one colour to another.