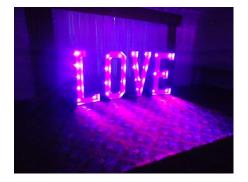

# **LED LOVE LETTERS**

Our led LOVE letters are available for hire. These make a stunning addition to your room decor.

We have two different sets of letters for hire the first are our:

COLOUR CHANGING LOVE LETTERS
Each letter is 4 feet high and 2 feet wide.
Similar in lettering style to our static white
letters, these as the name suggest are colour
changing. They can be set to an individual
colour or can be set to a slow chase
sequence flowing from one colour to another.